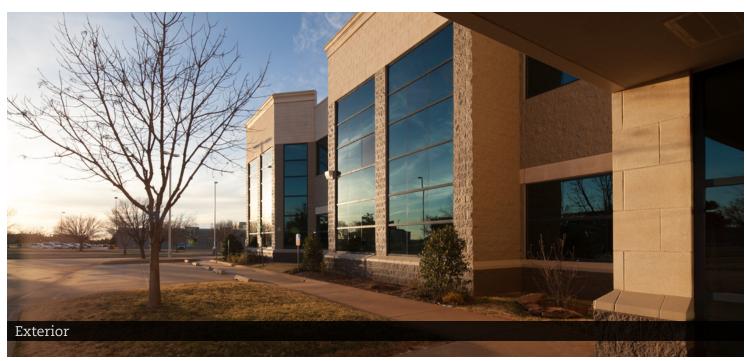

### **LEASE SUMMARY**

#### **OFFERING SUMMARY**

**Available SF:** 1,207 - 2,462 SF

Lease Rate: \$20.00 SF/YR

**Lease Tpye** Full Service

**Lot Size:** 5.0 Acres

Year Built: 1999

Building Size: 41,992 SF

**Submarket:** Memorial Corridor

#### PROPERTY HIGHLIGHTS

- Inviting two story lobby atrium
- Flexible floor layout
- Close proximity to several business oriented amenities
- Video security surveillance system
- Easy access to John Kilpatrick Turnpike, Lake Hefner Pkwy & I-235
- Abundant surface parking
- Portico drive
- Management and on-site engineering staff
- Local ownership