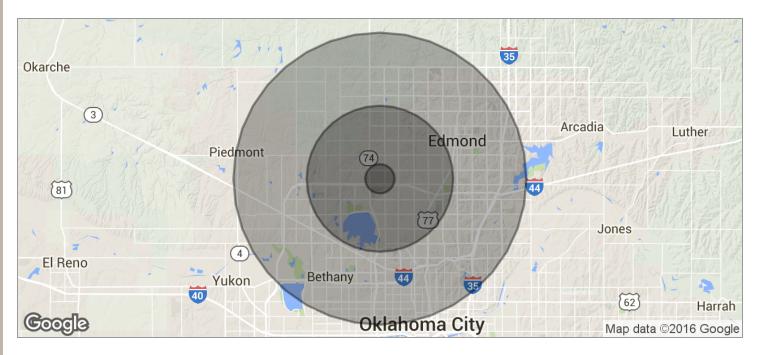

## **DEMOGRAPHICS MAP**

| POPULATION                           | 1 MILE              | 5 MILES               | 10 MILES                |  |
|--------------------------------------|---------------------|-----------------------|-------------------------|--|
| TOTAL POPULATION                     | 4,465               | 133,508               | 470,339                 |  |
| MEDIAN AGE                           | 35.6                | 36.5                  | 35.8                    |  |
| MEDIAN AGE (MALE)                    | 34.7                | 35.0                  | 34.4                    |  |
| MEDIAN AGE (FEMALE)                  | 37.2                | 37.5                  | 36.9                    |  |
|                                      |                     |                       |                         |  |
| HOUSEHOLDS & INCOME                  | 1 MILE              | 5 MILES               | 10 MILES                |  |
| HOUSEHOLDS & INCOME TOTAL HOUSEHOLDS | <b>1 MILE</b> 2,156 | <b>5 MILES</b> 56,924 | <b>10 MILES</b> 194,183 |  |
|                                      |                     |                       |                         |  |
| TOTAL HOUSEHOLDS                     | 2,156               | 56,924                | 194,183                 |  |